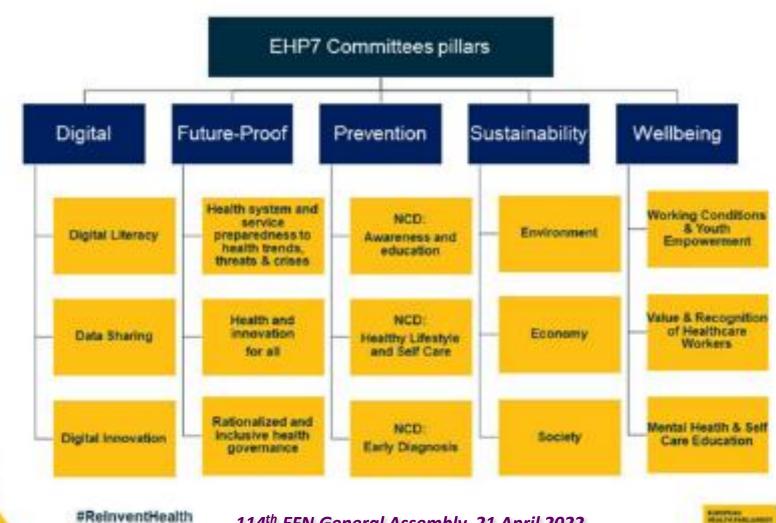

As a starting point in this process of networking at EU level, the ENRF has been networking and meeting people from the European Health Parliament (a movement connecting and empowering the next generation of European health leaders to rethink EU health policies – constitute by a group of 60 young professionals).

#### **EHP STAKEHOLDER & POLICY MAPPING**

| Stakeholder – European Health                                                                                                                                                                                                                                                                                                                                                                                                                                                                                       | Objectives                                                                                                                                                                                                                                                                                                                                                                                                                                                                                                                                                                                                                                                                                                                                                                                                                                                                                                                                                                                      | Interests                                                                                                                                                                                                                                                                                                                                                                                                                                                                                                                                                                                                                                                                                                                                                                                                                                                                                                                                                                                                                                                                                                                                                                                                                                                                                                                 | Influence                                                                                                                                                                                                                                                                                                                                                                                                                                                                                                                                                                                                                                                                                                                                                                                                                                                                                                                                                                                                                                                                                                                                                                                                                                                                                                                                                                                                                                                                                                                                                                                                                                                                                                                                                                                                                                                                                                                                                                                                                       | Potential                                                                                                                                                                                                                                                                                                                                                                                                                                                                                                                                                                                                                                                                                                                                                                                                                                                                                                                                                                                                                                                                                           |
|---------------------------------------------------------------------------------------------------------------------------------------------------------------------------------------------------------------------------------------------------------------------------------------------------------------------------------------------------------------------------------------------------------------------------------------------------------------------------------------------------------------------|-------------------------------------------------------------------------------------------------------------------------------------------------------------------------------------------------------------------------------------------------------------------------------------------------------------------------------------------------------------------------------------------------------------------------------------------------------------------------------------------------------------------------------------------------------------------------------------------------------------------------------------------------------------------------------------------------------------------------------------------------------------------------------------------------------------------------------------------------------------------------------------------------------------------------------------------------------------------------------------------------|---------------------------------------------------------------------------------------------------------------------------------------------------------------------------------------------------------------------------------------------------------------------------------------------------------------------------------------------------------------------------------------------------------------------------------------------------------------------------------------------------------------------------------------------------------------------------------------------------------------------------------------------------------------------------------------------------------------------------------------------------------------------------------------------------------------------------------------------------------------------------------------------------------------------------------------------------------------------------------------------------------------------------------------------------------------------------------------------------------------------------------------------------------------------------------------------------------------------------------------------------------------------------------------------------------------------------|---------------------------------------------------------------------------------------------------------------------------------------------------------------------------------------------------------------------------------------------------------------------------------------------------------------------------------------------------------------------------------------------------------------------------------------------------------------------------------------------------------------------------------------------------------------------------------------------------------------------------------------------------------------------------------------------------------------------------------------------------------------------------------------------------------------------------------------------------------------------------------------------------------------------------------------------------------------------------------------------------------------------------------------------------------------------------------------------------------------------------------------------------------------------------------------------------------------------------------------------------------------------------------------------------------------------------------------------------------------------------------------------------------------------------------------------------------------------------------------------------------------------------------------------------------------------------------------------------------------------------------------------------------------------------------------------------------------------------------------------------------------------------------------------------------------------------------------------------------------------------------------------------------------------------------------------------------------------------------------------------------------------------------|-----------------------------------------------------------------------------------------------------------------------------------------------------------------------------------------------------------------------------------------------------------------------------------------------------------------------------------------------------------------------------------------------------------------------------------------------------------------------------------------------------------------------------------------------------------------------------------------------------------------------------------------------------------------------------------------------------------------------------------------------------------------------------------------------------------------------------------------------------------------------------------------------------------------------------------------------------------------------------------------------------------------------------------------------------------------------------------------------------|
| Parliament                                                                                                                                                                                                                                                                                                                                                                                                                                                                                                          |                                                                                                                                                                                                                                                                                                                                                                                                                                                                                                                                                                                                                                                                                                                                                                                                                                                                                                                                                                                                 |                                                                                                                                                                                                                                                                                                                                                                                                                                                                                                                                                                                                                                                                                                                                                                                                                                                                                                                                                                                                                                                                                                                                                                                                                                                                                                                           |                                                                                                                                                                                                                                                                                                                                                                                                                                                                                                                                                                                                                                                                                                                                                                                                                                                                                                                                                                                                                                                                                                                                                                                                                                                                                                                                                                                                                                                                                                                                                                                                                                                                                                                                                                                                                                                                                                                                                                                                                                 |                                                                                                                                                                                                                                                                                                                                                                                                                                                                                                                                                                                                                                                                                                                                                                                                                                                                                                                                                                                                                                                                                                     |
| Every year, the European Health Parliament<br>(EHP) selects 60 talented young healthcare<br>professionals from all over the EU to help<br>shape a healthier and more innovative<br>Europe by developing disruptive and<br>actionable policy recommendations.<br>Joining EHP is a unique experience. It enables<br>members to sharpen their leadership skills<br>and gain real-world experience while<br>partnering with key stakeholders to make an<br>impact on health policy.<br>https://www.healthparliament.eu/ | The EHP wants to achieve two<br>objectives.<br>First, the EHP wants to prepare the<br>next generation of health <u>leaders</u> so<br>they are equipped to drive policy<br>changes in Europe. EHP members gain<br>practical experience through their<br>interaction with stakeholders, both at<br>plenary sessions and through their<br>committee activities and<br>recommendations. They are also<br>offered a series of training sessions.<br>Moreover, the EHP connects new EHP<br>cohorts with the alumni community<br>and with key stakeholders in the field<br>of health, enabling them to continue<br>to lead once their year with the EHP<br>has ended.<br>Second, by empowering this<br>community of talented young<br>professionals, the EHP wants to<br>provide disruptive recommendations<br>for EU health policy. Europe's health<br>systems are under significant pressure<br>to evolve in a changing environment<br>and in need of valuable, actionable<br>and innovative policy. | The EHP is European because it seeks to<br>provide solutions to European health<br>issues. The drafted recommendations are<br>primarily designed for policymakers at the<br>European level, though they could also be<br>used to address these issues at a national<br>level.<br>The EHP focusses on health issues<br>because Europe's health systems are<br>under pressure to evolve. Being healthy is<br>a concern to everyone, and it is therefore<br>important that our health systems are up<br>to the job.<br>The EHP considers itself a parliament<br>because its members come together to<br>deliberate the future of European health<br>policy. Through the work of five<br>committees and meetings with<br>stakeholders, EHP members develop<br>policy recommendations that are<br>presented to policymakers. Neither<br>elected nor representing a political party,<br>EHP members are selected for their<br>contribution to, and potential to lead in,<br>European health policy. They also<br>represent the voice of the young<br>generation, who stand to use more health<br>services as they age.<br>Their partners <u>are</u> : Johnson & Johnson;<br>EPF; EU40; College of Europe; PN<br>Ketchum Public Affairs; Mavence;<br>Europews; Young European Leadership<br>(YEL); European Health Futures Forum | Key to influence the writing of the Workgroup recommendation:   AMR & PDR to meet:   Image: Second Seco | ENRF potential impact on EHP<br>Possible impact on EU<br>developments (European<br>Commission & European<br>Parliament)<br>ENRF can play a facilitating role<br>towards EP (Public Hearing) and EC<br>(Webinar).<br><b>Meeting 18.02.2022</b> (Anne Marie),<br>Paul and Cidalia – Cidalia has control<br>over WG lead Norbert Couespel –<br>Cidalia will use ENRF PB and EFN PS<br>– Cidalia very strategic: focus on 3<br>priorities and crosscutting bringing<br>in workforce.<br><b>Meeting 25.02.2022</b> Anne Marie,<br>Paul and Eleonora - Eleonora<br>presented the EHP and its activities<br>and focus. Each year the EHP<br>convenes a diverse group of 60<br>young professionals representing all<br>healthcare sectors for a 1-year<br>mandate. They believe that the<br>solutions must come from the<br>young European health leaders who<br>influence the policies that will<br>ultimately concern their generation<br>as they age. Their organisations do<br>not interfere in their work, but they<br>bring with them their experience<br>and expertise in key subjects &<br>domains. |

#### **EHP STAKEHOLDER & POLICY MAPPING**

#ReinventHealth